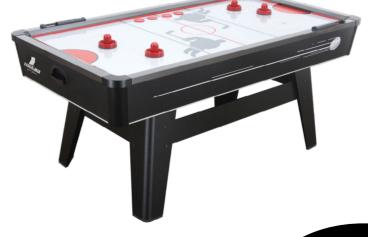

## HATTRICK HERO

Enjoy air hockey at home with this air hockey table with integrated and unique rubber cushions. The cushions and the silent blower ensure you only hear hitting the puck. Puck return areas are integrated on both action sides.

## Product

Article number Table dimensions Material Playing area Top layer Pucks/pushers EAN code: A040.007.00 183 x 97 x 81 cm (w x d x h) 12 mm-thick MDF, covered in black veneer 168 x 81 cm (5 ft.) 9 mm thick with scratch-resistant PVC top layer 4 pushers and 4 pucks 8717973930594